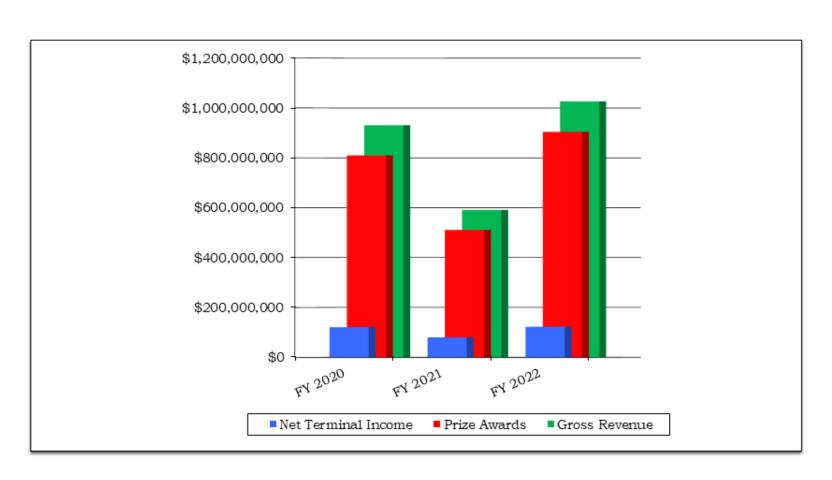

## Video Lottery Cash In & Ticket In, Cash Out & Net Terminal Income

|           | 2020 |             |    |             |               |    |             | 2021 |             | 2022 |            |      |              |    |             |      |             |
|-----------|------|-------------|----|-------------|---------------|----|-------------|------|-------------|------|------------|------|--------------|----|-------------|------|-------------|
| ·         |      | Cash In &   |    |             | Net Terminal  |    | Cash In &   |      |             | Ne   | t Terminal |      | Cash In &    |    |             | Ne   | t Terminal  |
|           |      | Ticket In   |    | Cash Out    | Income        |    | Ticket In   |      | Cash Out    |      | Income     |      | Ticket In    |    | Cash Out    |      | Income      |
| July      | \$   | 308,232,463 | \$ | 267,662,878 | \$ 40,569,585 | \$ | 200,680,504 | \$   | 171,504,987 | \$   | 29,175,517 | \$   | 368,485,579  | \$ | 324,480,541 | \$   | 44,005,038  |
| August    |      | 320,780,331 |    | 278,952,406 | \$ 41,827,925 |    | 184,800,463 |      | 160,285,657 | \$   | 24,514,806 |      | 334,499,613  |    | 294,776,865 | \$   | 39,722,748  |
| September |      | 301,777,515 |    | 263,034,099 | \$ 38,743,416 |    | 205,430,728 |      | 179,020,581 | \$   | 26,410,147 |      | 323,498,022  |    | 284,482,914 | \$   | 39,015,108  |
|           | \$   | 930,790,309 | \$ | 809,649,383 | \$121,140,926 | \$ | 590,911,695 | \$   | 510,811,225 | \$   | 80,100,470 | \$ 1 | ,026,483,214 | \$ | 903,740,320 | \$ 1 | .22,742,894 |

## Rhode Island Video Lottery

Gross Revenue Fiscal Years 2020 – 2022

Due to COVID-19, the facilities closed at 12:00 a.m. on March 14, 2020, and reopened on June 8, 2020 at 10:00 a.m., with limited capacity, per State guidelines. On November 29, 2020, the State closed the facilities for a pause in operations and reopened on December 21, 2020. Effective May 20, 2021, per State guidelines, the two licensed casinos have returned to Pre-COVID-19 operations.

## Rhode Island Video Lottery

Gross Revenue, Prize Awards & Net Terminal Income July – September Fiscal Years 2020 – 2022