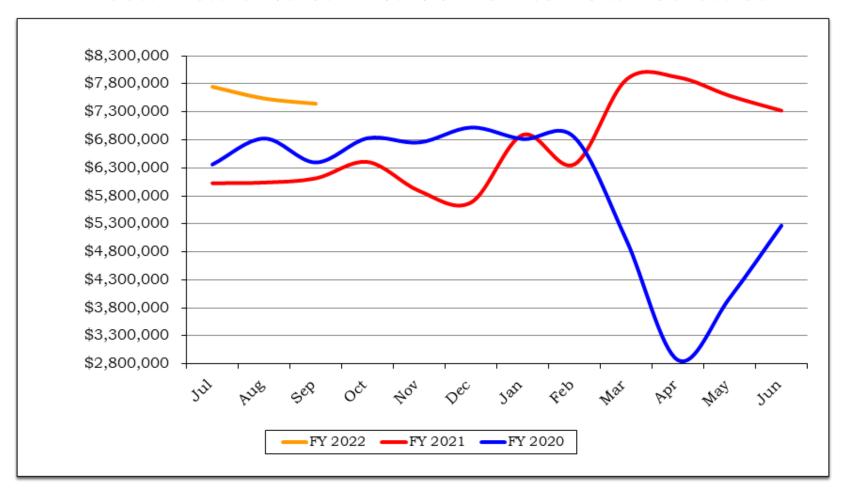

## Fiscal Years 2020 - 2022 Monitor Games Sales

|                             | 2020                                      | 2021                                      | 2022 |                                     |  |  |  |  |
|-----------------------------|-------------------------------------------|-------------------------------------------|------|-------------------------------------|--|--|--|--|
| July<br>August<br>September | \$<br>6,359,633<br>6,824,068<br>6,397,065 | \$<br>6,021,756<br>6,032,624<br>6,108,644 | \$   | 7,746,937<br>7,535,983<br>7,440,154 |  |  |  |  |
|                             | \$<br>19,580,766                          | \$<br>18,163,024                          | \$   | 22,723,074                          |  |  |  |  |

## Fiscal Years 2020 – 2022 Monitor Games Sales