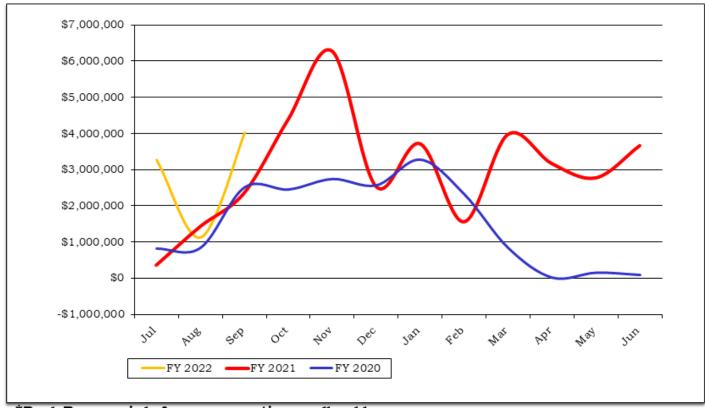

## Rhode Island Lottery

Table Games Win\*
July - September
Fiscal Years 2020 – 2022

<sup>\*</sup>Before commissions, operating and administrative expenses.

Due to the COVID-19 global pandemic, the two State licensed casinos (Twin River Casino Hotel and Tiverton Casino Hotel) were closed on March 14, 2020, thereby suspending all table game operations until June 30, 2020, when the casinos were reopened, at a limited capacity, per State guidelines. On November 29, 2020, the State closed the casinos for a pause, once more suspending all table game operations until they reopened on December 21, 2020, with limited capacity and limited hours, per State guidelines. Effective May 20, 2021, per State guidelines, the two licensed casinos have returned to Pre-COVID-19 operations.

## Table Games Win\*

|           | 2020             | 2021             | 2022             |
|-----------|------------------|------------------|------------------|
| July      | \$<br>9,576,648  | \$<br>4,550,657  | \$<br>10,204,249 |
| August    | 10,054,696       | 5,277,360        | 9,511,203        |
| September | 9,642,214        | 5,563,362        | 9,876,085        |
|           | \$<br>29,273,558 | \$<br>15,391,378 | \$<br>29,591,538 |