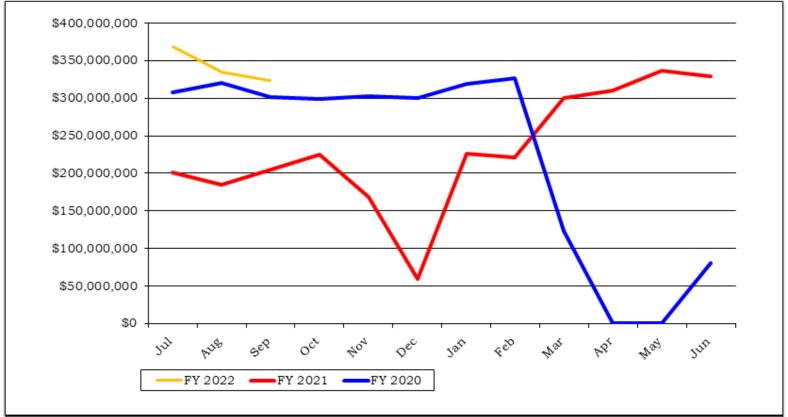

## Fiscal Years 2020 - 2022 Traditional Lottery Sales

|                     | 0  | 2020                     | 2021                     | 2022                     |  |  |  |  |
|---------------------|----|--------------------------|--------------------------|--------------------------|--|--|--|--|
| July                | \$ | 13,630,207               | \$<br>16,726,736         | \$<br>17,673,498         |  |  |  |  |
| August<br>September |    | 13,598,597<br>13,228,419 | 15,487,360<br>15,382,636 | 17,503,690<br>18,580,999 |  |  |  |  |
|                     | \$ | 40,457,223               | \$<br>47,596,732         | \$<br>53,758,187         |  |  |  |  |

## Fiscal Years 2020 – 2022 Traditional Lottery Sales