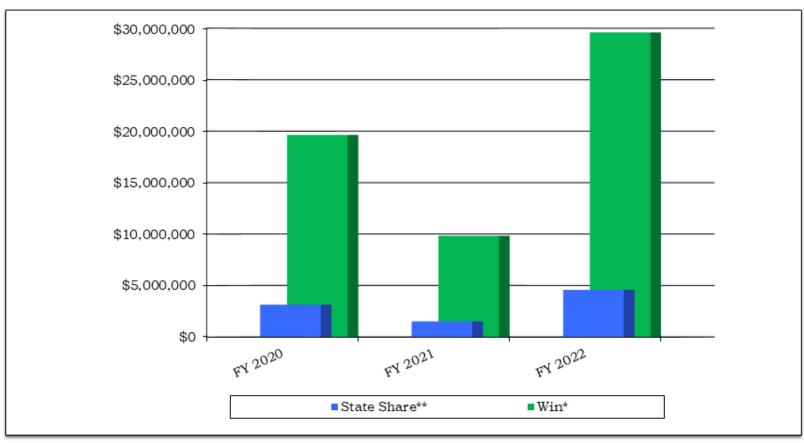

## Rhode Island Lottery Table Games

Cumulative Win\* and State Share\*\* July - September Fiscal Years 2020 – 2022

<sup>\*</sup>Before commissions, operating and administrative expenses.

<sup>\*\*</sup> Before operating and administrative expenses.

#### **Table Games:**

Due to the COVID-19 global pandemic, the two State licensed casinos (Twin River Casino Hotel and Tiverton Casino Hotel) were closed on March 14, 2020, thereby suspending all table game operations until June 30, 2020, when the casinos were reopened, at a limited capacity, per State guidelines. On November 29, 2020, the State closed the casinos for a pause, once more suspending all table game operations until they reopened on December 21, 2020, with limited capacity and limited hours, per State guidelines. Effective May 20, 2021, per State guidelines, the two licensed casinos have returned to Pre-COVID-19 operations. As of September 30, 2021, Twin River offered 91 traditional tables and 36 stadium gaming (hybrid) tables while poker is currently not offered. Tiverton has 32 traditional tables and 18 stadium gaming (hybrid) tables. As of September 30, 2021, cumulative table game win averaged \$2,251,530 per week and totaled \$29,591,538. Of that table game win total, Twin River generated \$23,308,198 and Tiverton Casino Hotel generated \$6,283,340. The State of RI's 15.5% share was \$4,586,689 before operating and administrative expenses. Table Games Win for this period increased 92.26% over the same period for fiscal year 2021.