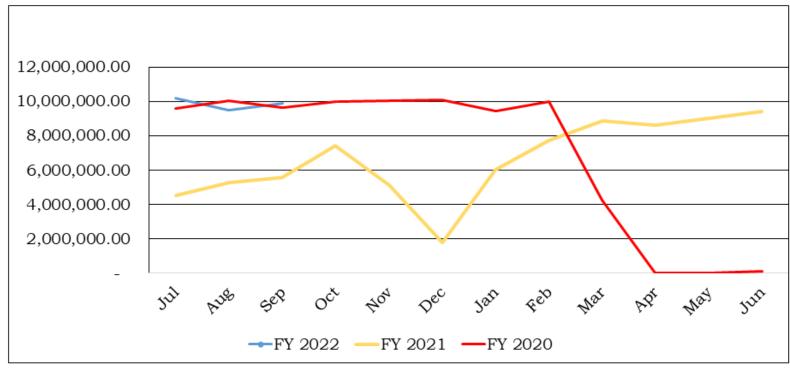

## Fiscal Years 2020 - 2022 Monitor Games Sales

|                             | 2020                                      | 2021                                      | 2022 |                                     |  |  |  |  |
|-----------------------------|-------------------------------------------|-------------------------------------------|------|-------------------------------------|--|--|--|--|
| July<br>August<br>September | \$<br>6,359,633<br>6,824,068<br>6,397,065 | \$<br>6,021,756<br>6,032,624<br>6,108,644 | \$   | 7,746,937<br>7,535,983<br>7,440,154 |  |  |  |  |
|                             | \$<br>19,580,766                          | \$<br>18,163,024                          | \$   | 22,723,074                          |  |  |  |  |

## Fiscal Years 2020 – 2022 Monitor Games Sales