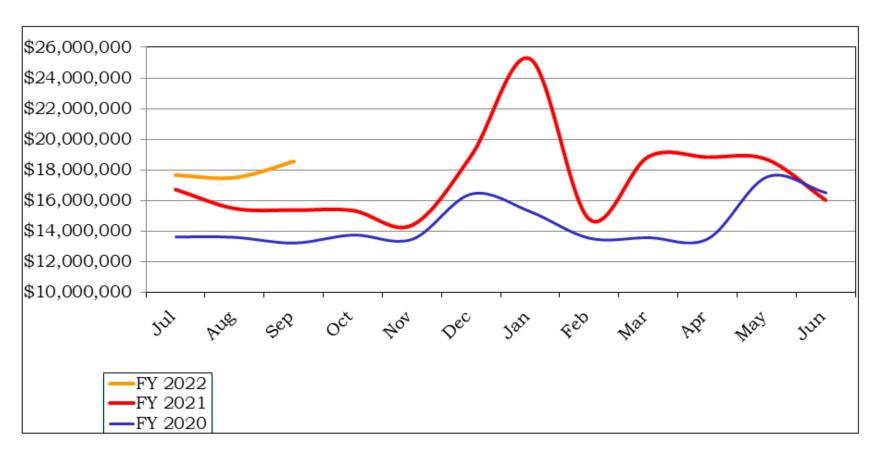

## Fiscal Years 2020 - 2022 Traditional Lottery Sales

|                     | 0  | 2020                     | 2021                     | 2022                     |  |  |  |  |
|---------------------|----|--------------------------|--------------------------|--------------------------|--|--|--|--|
| July                | \$ | 13,630,207               | \$<br>16,726,736         | \$<br>17,673,498         |  |  |  |  |
| August<br>September |    | 13,598,597<br>13,228,419 | 15,487,360<br>15,382,636 | 17,503,690<br>18,580,999 |  |  |  |  |
|                     | \$ | 40,457,223               | \$<br>47,596,732         | \$<br>53,758,187         |  |  |  |  |

## Fiscal Years 2020 – 2022 Traditional Lottery Sales