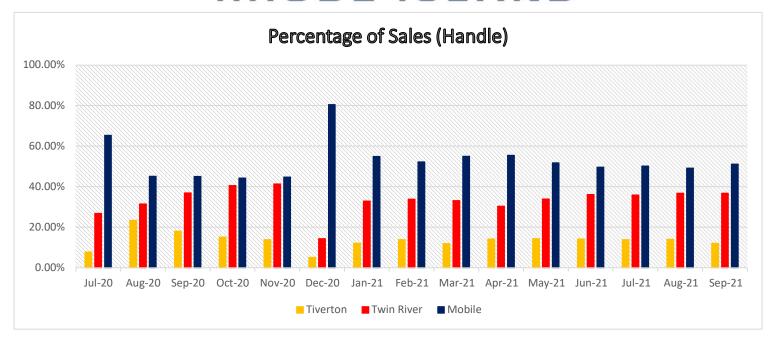

#### **Sports Book:**

Due to the COVID-19 global pandemic, beginning on March 11, 2020, major sporting events were cancelled or postponed. Also on March 14, 2020, the retail on-premise Sports Books at both Twin River Casino Hotel and Tiverton Casino Hotel were closed. Beginning on June 8, 2020, the casinos began a phased opening under State and Health Department guidelines. The two casinos reopened the retail on-premise Sports Books on July 22, 2020. The State closed the casinos for a pause in the retail on-premise operations on November 29, 2020 and reopened on December 21, 2020. As of September 30, 2021, Sports Book Revenue, before operating and allocable expenses totaled \$8,405,430. Sports Book Revenue by facility for this period totaled \$2,483,194 for Twin River Casino Hotel, \$1,415,207 for Tiverton Casino Hotel, and \$4,507,029 for Online (Mobile). Sports Book Revenue for this period increased 103.64% over the same period for fiscal year 2021.

## July - September Fiscal Years 2020 - 2022 Sports Book Revenue

|                             |                                       | 2020                                       |                  |                                 | 2021 |                                       |    |                                       |    |                                   |    |                                        |    | 2022                                   |    |                                     |  |                   |                  |  |
|-----------------------------|---------------------------------------|--------------------------------------------|------------------|---------------------------------|------|---------------------------------------|----|---------------------------------------|----|-----------------------------------|----|----------------------------------------|----|----------------------------------------|----|-------------------------------------|--|-------------------|------------------|--|
|                             | Accrual<br>Write                      | Accrual<br>Payout                          | Book<br>Revenue* |                                 |      |                                       |    |                                       |    | Accrual<br>Write                  |    | Accrual<br>Payout                      |    | Book<br>Revenue*                       |    | Accrual<br>Write                    |  | Accrual<br>Payout | Book<br>Revenue* |  |
| July<br>August<br>September | 8,321,947<br>10,060,066<br>22,195,789 | \$<br>7,494,368<br>9,208,278<br>19,679,729 |                  | 827,579<br>851,788<br>2,516,060 | \$   | 6,738,626<br>23,116,965<br>31,293,150 | \$ | 6,387,201<br>21,693,574<br>28,940,362 | -  | 351,425<br>1,423,391<br>2,352,788 | \$ | 22,095,960<br>24,042,834<br>41,203,997 | \$ | 18,832,684<br>22,912,975<br>37,191,702 | \$ | 3,263,276<br>1,129,859<br>4,012,295 |  |                   |                  |  |
| -                           | \$<br>40,577,802                      | \$<br>36,382,375                           | \$               | 4,195,427                       | \$   | 61,148,741                            | \$ | 57,021,137                            | \$ | 4,127,604                         | \$ | 87,342,791                             | \$ | 78,937,361                             | \$ | 8,405,430                           |  |                   |                  |  |

## Rhode Island Sports Book

Book Revenue\* Fiscal Years 2020 - 2022

\*Book Revenue is before any operating or allocable expenses.

Due to the COVID-19 global pandemic, beginning on March 11, 2020, major sporting events were cancelled or postponed. Also on March 14, 2020, the retail on-premise Sports Books at both Twin River Casino Hotel and Tiverton Casino Hotel were closed. Beginning on June 8, 2020, the casinos began a phased opening under State and Health Department guidelines. The two casinos reopened the retail on-premise Sports Books on July 22, 2020. The State closed the casinos for a pause in the retail on-premise operations on November 29, 2020 and reopened on December 21, 2020.

## Rhode Island Sports Book

Accrual Write, Accrual Payout, Book Revenue\*
July – September
Fiscal Years 2020 - 2022

<sup>\*</sup>Book Revenue is before any operating or allocable expenses.

## Rhode Island Sports Book

Book Revenue\*
July - September
Fiscal Years 2020 - 2022

<sup>\*</sup>Book revenue is before any commissions, operating, or allocable expenses.