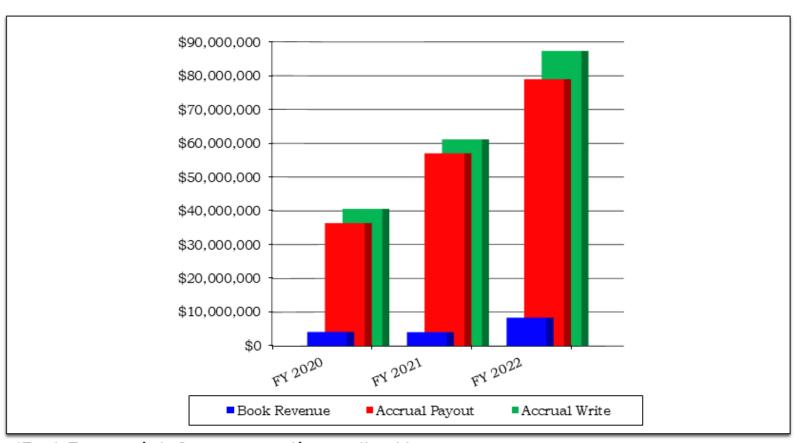

## Rhode Island Sports Book

Accrual Write, Accrual Payout, Book Revenue\*
July – September
Fiscal Years 2020 - 2022

<sup>\*</sup>Book Revenue is before any operating or allocable expenses.

## July - September Fiscal Years 2020 - 2022 Sports Book Revenue

|                             |                                       | 2020                                       |                  |                                 | 2021 |                                       |    |                                       |    |                                   |    |                                        |    | 2022                                   |    |                                     |  |                   |                  |  |
|-----------------------------|---------------------------------------|--------------------------------------------|------------------|---------------------------------|------|---------------------------------------|----|---------------------------------------|----|-----------------------------------|----|----------------------------------------|----|----------------------------------------|----|-------------------------------------|--|-------------------|------------------|--|
|                             | Accrual<br>Write                      | Accrual<br>Payout                          | Book<br>Revenue* |                                 |      |                                       |    |                                       |    | Accrual<br>Write                  |    | Accrual<br>Payout                      |    | Book<br>Revenue*                       |    | Accrual<br>Write                    |  | Accrual<br>Payout | Book<br>Revenue* |  |
| July<br>August<br>September | 8,321,947<br>10,060,066<br>22,195,789 | \$<br>7,494,368<br>9,208,278<br>19,679,729 |                  | 827,579<br>851,788<br>2,516,060 | \$   | 6,738,626<br>23,116,965<br>31,293,150 | \$ | 6,387,201<br>21,693,574<br>28,940,362 | -  | 351,425<br>1,423,391<br>2,352,788 | \$ | 22,095,960<br>24,042,834<br>41,203,997 | \$ | 18,832,684<br>22,912,975<br>37,191,702 | \$ | 3,263,276<br>1,129,859<br>4,012,295 |  |                   |                  |  |
| -                           | \$<br>40,577,802                      | \$<br>36,382,375                           | \$               | 4,195,427                       | \$   | 61,148,741                            | \$ | 57,021,137                            | \$ | 4,127,604                         | \$ | 87,342,791                             | \$ | 78,937,361                             | \$ | 8,405,430                           |  |                   |                  |  |

#### **Sports Book:**

Due to the COVID-19 global pandemic, beginning on March 11, 2020, major sporting events were cancelled or postponed. Also on March 14, 2020, the retail on-premise Sports Books at both Twin River Casino Hotel and Tiverton Casino Hotel were closed. Beginning on June 8, 2020, the casinos began a phased opening under State and Health Department guidelines. The two casinos reopened the retail on-premise Sports Books on July 22, 2020. The State closed the casinos for a pause in the retail on-premise operations on November 29, 2020 and reopened on December 21, 2020. As of September 30, 2021, Sports Book Revenue, before operating and allocable expenses totaled \$8,405,430. Sports Book Revenue by facility for this period totaled \$2,483,194 for Twin River Casino Hotel, \$1,415,207 for Tiverton Casino Hotel, and \$4,507,029 for Online (Mobile). Sports Book Revenue for this period increased 103.64% over the same period for fiscal year 2021.