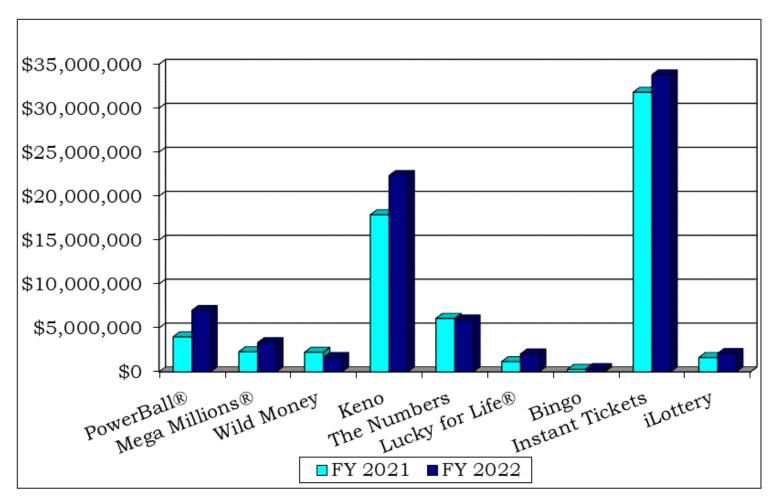

## Rhode Island Lottery Sales

July - September Fiscal Years 2021 vs. 2022

|           | Pow          | erBall®      | Mega         | Millions®    | Wild            | Moı | ney       | Keno         |               |  |  |  |  |  |
|-----------|--------------|--------------|--------------|--------------|-----------------|-----|-----------|--------------|---------------|--|--|--|--|--|
|           | 2021         | 2022         | 2021         | 2022         | 2021            |     | 2022      | 2021         | 2022          |  |  |  |  |  |
| July      | \$ 1,333,557 | \$ 1,510,553 | \$ 853,309   | \$ 877,442   | \$<br>917,915   | \$  | 594,802   | \$ 5,925,986 | \$ 7,622,057  |  |  |  |  |  |
| August    | 1,387,754    | 1,797,301    | 655,388      | 1,114,095    | 513,376         |     | 645,668   | 5,935,134    | 7,408,396     |  |  |  |  |  |
| September | 1,272,206    | 3,695,717    | 780,253      | 1,339,626    | <br>806,080     |     | 411,146   | 6,009,075    | 7,311,573     |  |  |  |  |  |
| _         | \$ 3,993,517 | \$ 7,003,571 | \$ 2,288,950 | \$ 3,331,163 | \$<br>2,237,371 | \$  | 1,651,616 | \$17,870,195 | \$ 22,342,026 |  |  |  |  |  |

|            | The N        | <b>Jumbers</b> | Lucky        | for Life®    | Inst          | tants         | Bin         | go         |
|------------|--------------|----------------|--------------|--------------|---------------|---------------|-------------|------------|
|            | 2021         | 2022           | <u>2021</u>  | 2022         | <u>2021</u>   | 2022          | <u>2021</u> | 2022       |
| July S     | \$ 2,135,441 | \$ 2,066,924   | \$ 412,212   | \$ 548,886   | \$ 11,074,302 | \$ 12,074,891 | \$ 95,770   | \$ 124,880 |
| August     | 1,995,521    | 1,998,700      | 406,440      | 768,784      | 10,528,881    | 11,179,142    | 97,490      | 127,587    |
| September_ | 1,964,747    | 1,860,679      | 353,858      | 726,309      | 10,205,492    | 10,547,522    | 99,569      | 128,581    |
|            | 6,095,709    | \$ 5,926,303   | \$ 1,172,510 | \$ 2,043,979 | \$ 31,808,675 | \$ 33,801,555 | \$ 292,829  | \$ 381,048 |

## iLottery

|           | 2021            |    | 2022      |
|-----------|-----------------|----|-----------|
| July      | \$<br>586,204   | \$ | 704,266   |
| August    | 532,760         |    | 670,291   |
| September | 515,928         |    | 731,935   |
|           | \$<br>1,634,892 | \$ | 2,106,492 |