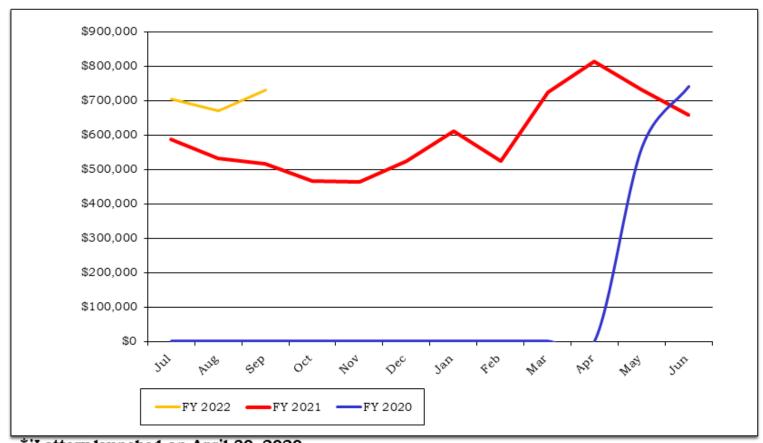

## Fiscal Years 2020 - 2022 iLottery Sales

|                             | 2020              | 2021                                | 2022                                |  |  |  |  |  |
|-----------------------------|-------------------|-------------------------------------|-------------------------------------|--|--|--|--|--|
| July<br>August<br>September | \$<br>-<br>-<br>- | \$<br>586,204<br>532,760<br>515,928 | \$<br>704,266<br>670,291<br>731,935 |  |  |  |  |  |
|                             | \$<br>-           | \$<br>1,634,892                     | \$<br>2,106,492                     |  |  |  |  |  |

## Rhode Island iLottery

Sales

Fiscal Years 2020 - 2022

<sup>\*</sup>iLottery launched on April 30, 2020