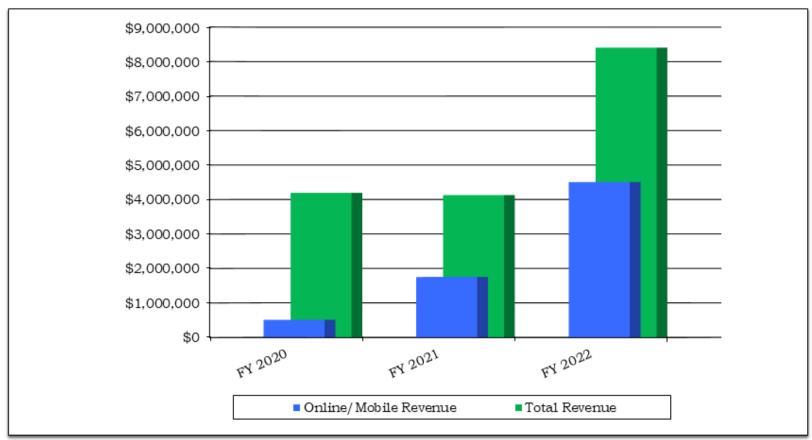

## Rhode Island iLottery

Sales

Fiscal Years 2020 - 2022

<sup>\*</sup>iLottery launched on April 30, 2020

#### **iLottery**

iLottery games are Rhode Island Lottery games that can be played online using a computer, smartphone, or other mobile device. iLottery launched at the end of April 2020 and iLottery offerings currently include eInstant games and online Keno. In the future, there are plans to increase the iLottery offerings to include many other Lottery draw games. For the three months ended September 30, 2021, eInstant sales averaged \$90,999 per week. Total sales for this period were \$1,195,993, an increase of 49.14% compared to the same period for fiscal year 2021. Online Keno sales averaged \$69,277 per week for the same period, with total sales of \$910,499 through September 30, 2021, an increase of 9.30% compared to the same period for fiscal year 2021.