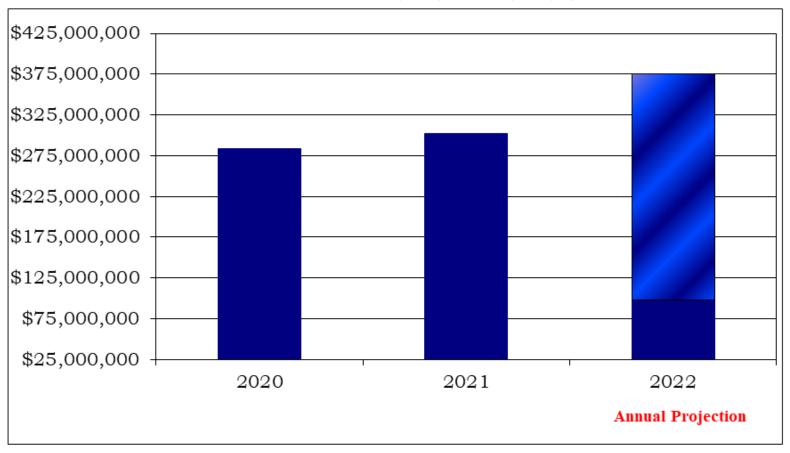

# Payments to the State's General Fund

Fiscal Years 2020 – 2022

FY 2022 transfers include amount for September 2021 as estimated and transferred to the general fund. Final September 2021 transfer balance to be determined upon completion of September 2021 financial statements due by October 29, 2021.

## Payments to the State's General Fund Fiscal Years 2020 - 2022

| 2020   | 283,870,546 |
|--------|-------------|
| 2021   | 301,803,081 |
| 2022 * | 375,700,000 |
|        |             |

Total \$ 961,373,627

<sup>\*</sup> Per May 2021 Revenue Estimating Conference